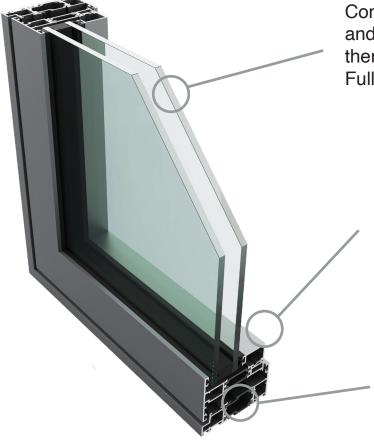

Compatible with both double and triple glazing for extra thermal and acoustic efficiency. Fully security and weather tested.

Hard-wearing, durable and easy to maintain.

Thermally efficient, with a high-performance polyamide thermal break

#### **Glazing options**

Available in 28mm bead for double or 44mm for triple glazing.

The Ultimate Aluminium Windows, offers the very best of both worlds by combining style with substance.

You can enhance the look and feel of your home by perfectly framing your views, without compromising on security or quality. Your living space can be bathed in natural light, whilst enjoying exceptional acoustic and thermal performance.