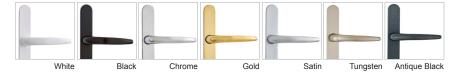

## **Finishing Options**

The Ultimate Aluminium Windows can be tailored to suit your individual tastes and unique requirements, with a wide range of safe, secure and stylish handles to choose from.

#### **Standard Handle Colours**

The Standard suite perfectly matches the same hardware within the Ultimate Composite Door range. Harmonise your hardware throughout your home!

#### **Sobinco Premium Slim Handles**

The Sobinco handles are ultra sleek, with a minimalist and modern-day design. The highly durable, corrosion resistant, premium handle option is the perfect final finishing touch to the Ultimate Window range.

The Sobinco Premium Slim Handles are available with or without locking, and in White, Black, Grey, Chrome or Inox/Brushed Stainless.