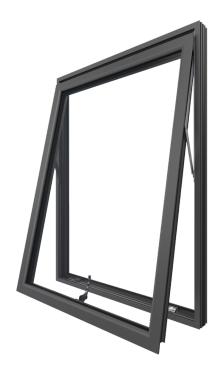

### Versatile, affordable and built to last

Aluminium top or side hung casement windows offer a range of different design features to match you and your home's individual style.

The Ultimate Aluminium Windows can be used to create exciting new design schemes or to complement existing architectural features. The Ultimate system benefits from a slim yet secure aluminium frame which allows you to create light and airy interiors with maximum peace of mind.

## Make a style statement with The Ultimate Aluminium Windows.

If you are inspired by the latest design trends or just wish to compliment an existing décor system, you will find that our aluminium windows are available in an almost unlimited range of colours and finishes to suit your individual tastes.