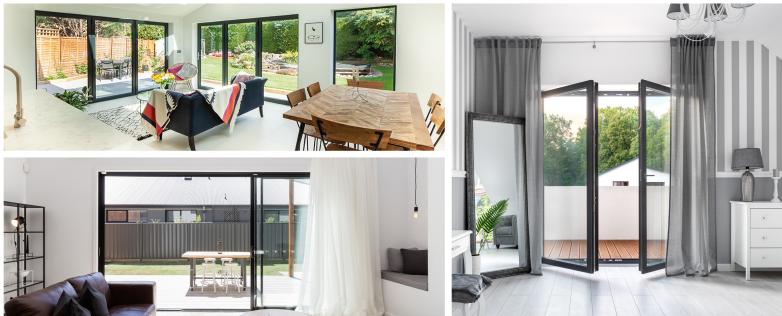

## Elitimate Aluminium Sliding Doors

Enjoy smooth operation, lasting quality and a brighter, more spacious home with the Ultimate Sliding Doors.

The Ultimate Sliding Doors deliver the best in modern styling and contemporary flair. Premium patio doors with slim flat sightlines, that effortlessly glide along its robust stainless steel rails.

The Ultimate Sliding Doors are ideal for both replacement and new projects. The slim lines, low threshold, graceful operation and modern appearance, makes these sliders suitable for any home that desires a practical door system.

Enjoy more of your home, inside and out, with the stylish Ultimate Aluminium Doors - the ideal companion to the Ultimate Aluminium Windows.

Choose from our stylish Ultimate single, double and bi-folding doors all available in a wide selection of configurations, colours and finishes.

- White, Anthracite Grey and Dual Colour Anthracite Grey on White all have short lead times
- Over 200 Plus Single and Dual Colours Available
- Rosewood or Golden Oak Renolit Foil on White

If having an uninterrupted view is important, then an Ultimate Aluminium Door could be the best option. The Ultimate range provides slim sightlines, with grand door leaves, framing large panes of glass, giving you panoramic views and connecting with the outside space.