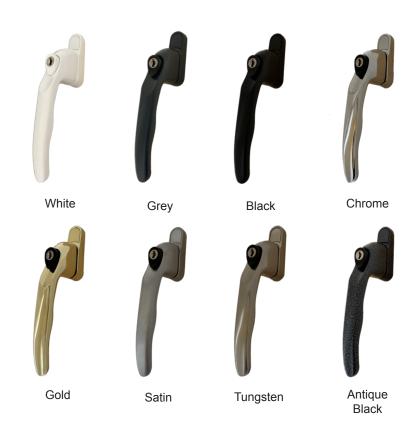

## **Finishing Options**

The Ultimate Aluminium Windows can be tailored to suit your individual tastes and unique requirements, with a wide range of safe, secure and stylish handles to choose from.

#### **Standard Handle Colours**

The Standard suite perfectly matches the same hardware within the Ultimate Composite Door range. Harmonise your hardware throughout your home!

The Sobinco Premium Slim Handles are available with or without locking, and in White, Black, Grey, Chrome or Inox/Brushed Stainless.