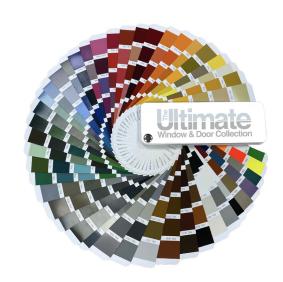

## Make a style statement with The Ultimate Aluminium Windows.

If you are inspired by the latest design trends or just wish to compliment an existing décor system, you will find that our aluminium windows are available in an almost unlimited range of colours and finishes to suit your individual tastes.

#### **Standard Colours**

The Ultimate Aluminium Windows are available as standard in Hipca White 9910, Anthracite Grey 7016 and Jet Black 9005.

#### **Special Colours**

The Ultimate Aluminium Windows are also available in a comprehensive range of colours, single or dual. All colours comprise of a highly durable, powder coated finish to ensure it doesn't lose its splendour over the years. No matter your property style, modern or traditional. Special colours incur an additional charge and lead time.