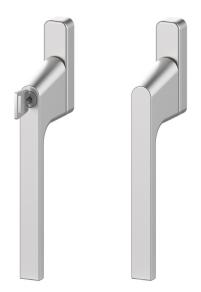

#### **Sobinco Premium Slim Handles**

The Sobinco handles are ultra sleek, with a minimalist and modern-day design. The highly durable, corrosion resistant, premium handle option is the perfect final finishing touch to the Ultimate Window range.

The Sobinco Premium Slim Handles are available with or without locking, and in White, Black, Grey, Chrome or Inox/Brushed Stainless.