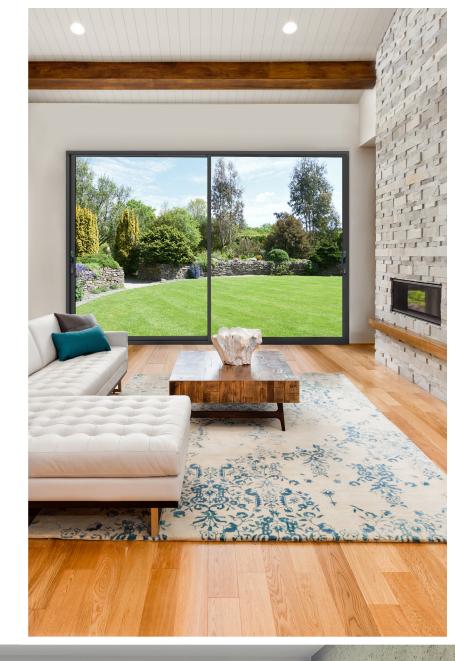

## Elitimate Aluminium Sliding Doors

Enjoy smooth operation, lasting quality and a brighter, more spacious home with the Ultimate Sliding Doors.

The Ultimate Sliding Doors deliver the best in modern styling and contemporary flair. Premium patio doors with slim flat sightlines, that effortlessly glide along its robust stainless steel rails.

The Ultimate Sliding Doors are ideal for both replacement and new projects. The slim lines, low threshold, graceful operation and modern appearance, makes these sliders suitable for any home that desires a practical door system.