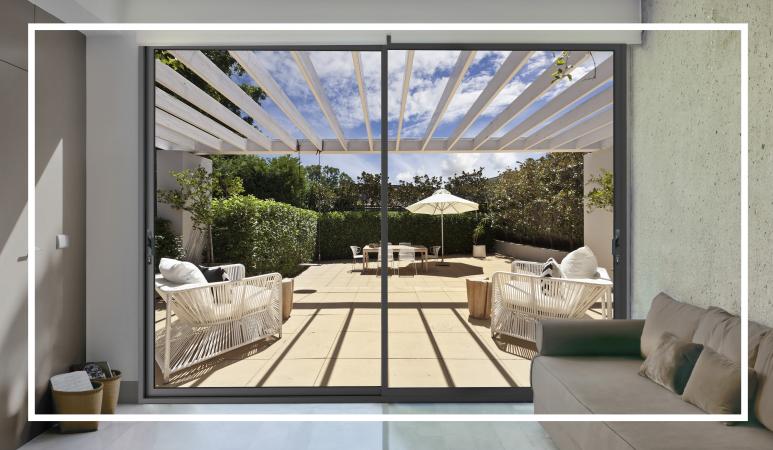

Enjoy more of your home, inside and out, with the stylish Ultimate Aluminium Doors - the ideal companion to the Ultimate Aluminium Windows.

Choose from our stylish Ultimate single, double and bi-folding doors all available in a wide selection of configurations, colours and finishes.

- White, Anthracite Grey and Dual Colour Anthracite Grey on White all have short lead times
- Over 200 Plus Single and Dual Colours Available
- Rosewood or Golden Oak Renolit Foil on White

If having an uninterrupted view is important, then an Ultimate Aluminium Door could be the best option. The Ultimate range provides slim sightlines, with grand door leaves, framing large panes of glass, giving you panoramic views and connecting with the outside space.