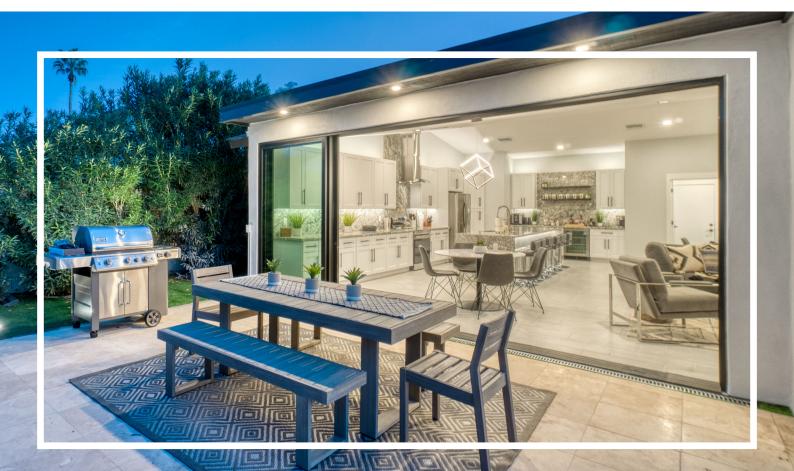

## Elitimate Aluminium Sliding Doors

Enjoy smooth operation, lasting quality and a brighter, more spacious home with the Ultimate Sliding Doors.

The Ultimate Sliding Doors deliver the best in modern styling and contemporary flair. Premium patio doors with slim flat sightlines, that effortlessly glide along its robust stainless steel rails.

The Ultimate Sliding Doors are ideal for both replacement and new projects. The slim lines, low threshold, graceful operation and modern appearance, makes these sliders suitable for any home that desires a practical door system.