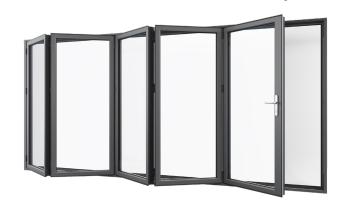

Enjoy more of your home, inside and out, with the stylish Ultimate Aluminium Doors - the ideal companion to the Ultimate Aluminium Windows.

Choose from our stylish Ultimate single, double and bi-folding doors all available in a wide selection of configurations, colours and finishes.

- White, Anthracite Grey and Dual Colour Anthracite Grey on White all have short lead times
- Over 200 Plus Single and Dual Colours Available
- Rosewood or Golden Oak Renolit Foil on White

If having an uninterrupted view is important, then an Ultimate Aluminium Door could be the best option. The Ultimate range provides slim sightlines, with grand door leaves, framing large panes of glass, giving you panoramic views and connecting with the outside space.