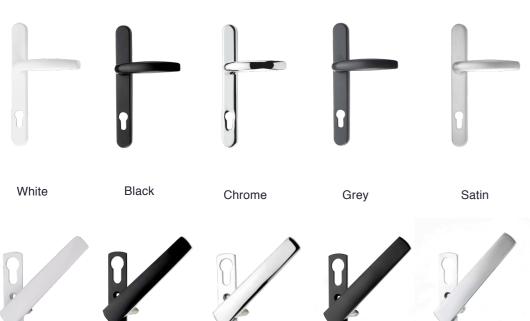

# **Hardware Options:**

The technical low down. A bi-folding door designed to perform.

Reverse configurations also available, eg. 3-3-0 and 3-0-3

Reverse configurations also available, eg. 2-0-2 and 2-2-0

- Internal & External Master Door Handle Position Lever/Lever with cylinder and key
- I Shootbolt Handle Position Internal handles without cylinder and key
- \* No external access as standard for these configurations

Shootbolt handles displayed are internal positioned

Internal locking with cylinder & Internal / External locking with cylinder options available - These options DO NOT comply with Document Q / PAS24