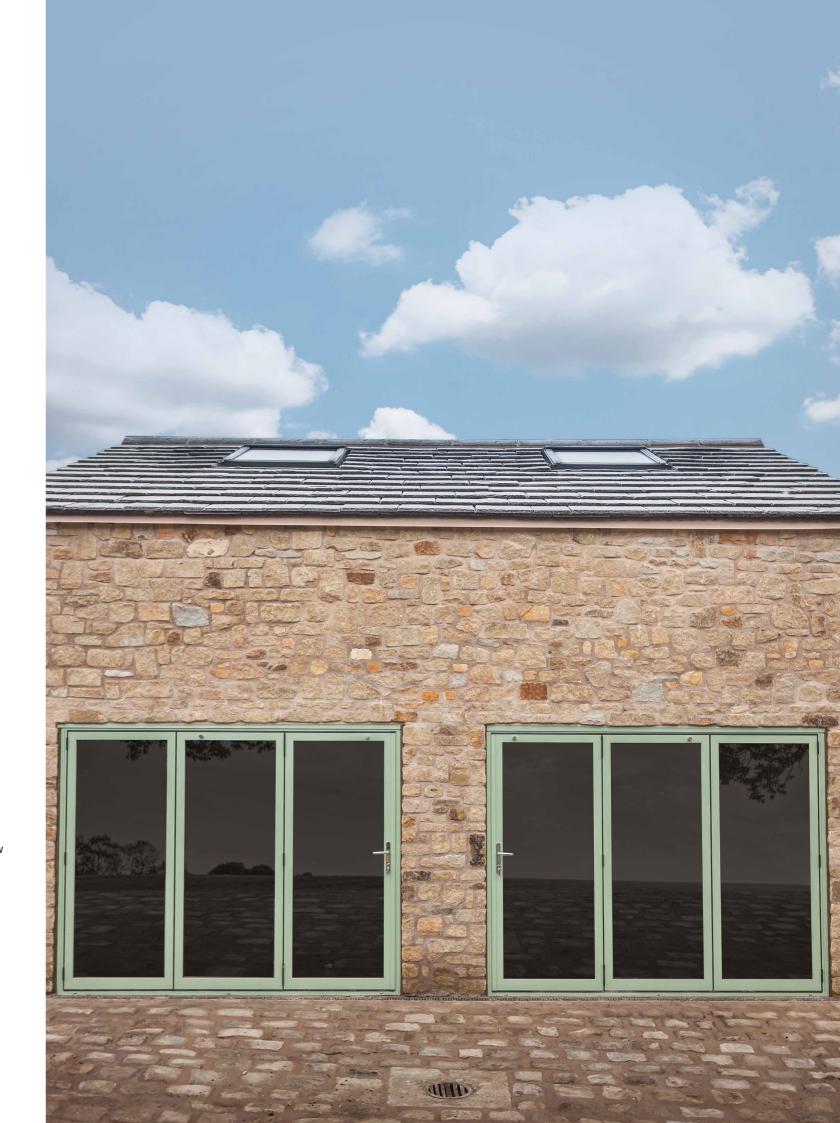

\*Subject to specific site conditions and wind loads.

A bi-folding door designed around you – Bring light and a sense of space to your home.

Door shown: The Ultimate Evolution in Anthracite Grey.

# A seamless Connection.

The Ultimate Evolution provides a seamless connection between your home's indoor and outdoor spaces.

Think lazy summer days and drinks with friends, doors folded neatly to one side, extending the reach of your home to the world beyond.

And for the days when British summer falls short of expectation, the Ultimate Evolution also delivers on practicality, with a choice of open in or open out traffic doors and low threshold option, providing the perfect connection to your garden, year-round and whateverthe weather!