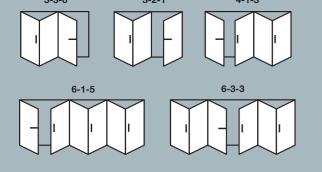

The technical low down. A bi-folding door designed to perform.

Reverse configurations also available, eg. 3-3-0 and 3-0-3

Reverse configurations also available, eg. 2-0-2 and 2-2-0

- Internal & External Master Door Handle Position Lever/Lever with cylinder and key
- I Shootbolt Handle Position Internal handles without cylinder and key
- \* No external access as standard for these configurations

Shootbolt handles displayed are internal positioned

Internal locking with cylinder & Internal / External locking with cylinder options available - These options DO NOT comply with Document Q / PAS24