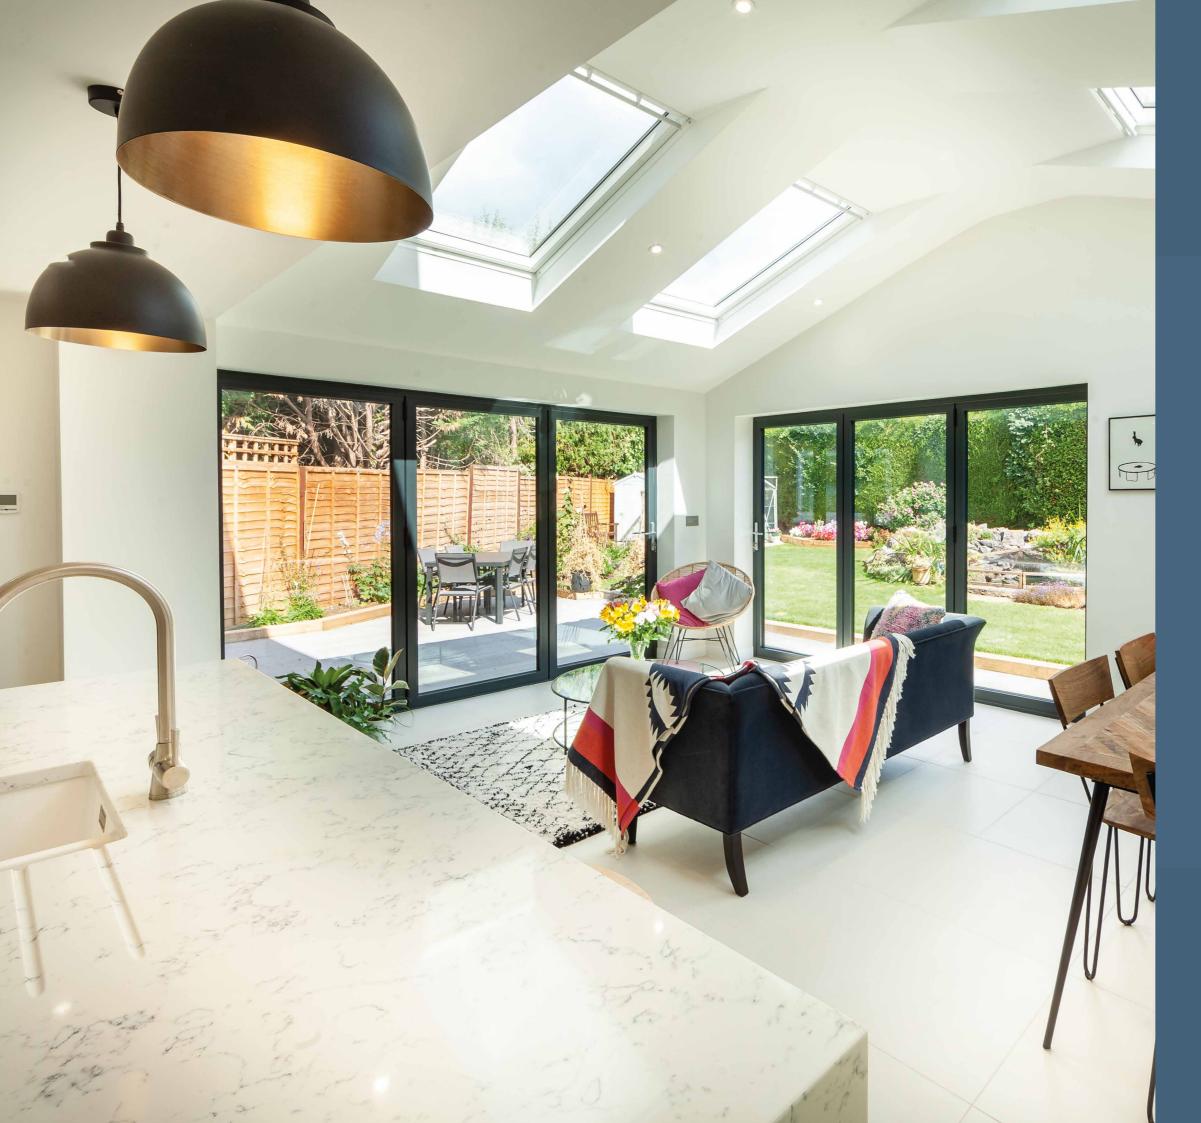

\*Subject to specific site conditions and wind loads.

A bi-folding door designed around you – Bring light and a sense of space to your home.

Door shown: The Ultimate Evolution in Anthracite Grey.

# A seamless Connection.

The Ultimate Evolution provides a seamless connection between your home's indoor and outdoor spaces.

Think lazy summer days and drinks with friends, doors folded neatly to one side, extending the reach of your home to the world beyond.

And for the days when British summer falls short of expectation, the Ultimate Evolution also delivers on practicality, with a choice of open in or open out traffic doors and low threshold option, providing the perfect connection to your garden, year-round and whateverthe weather!