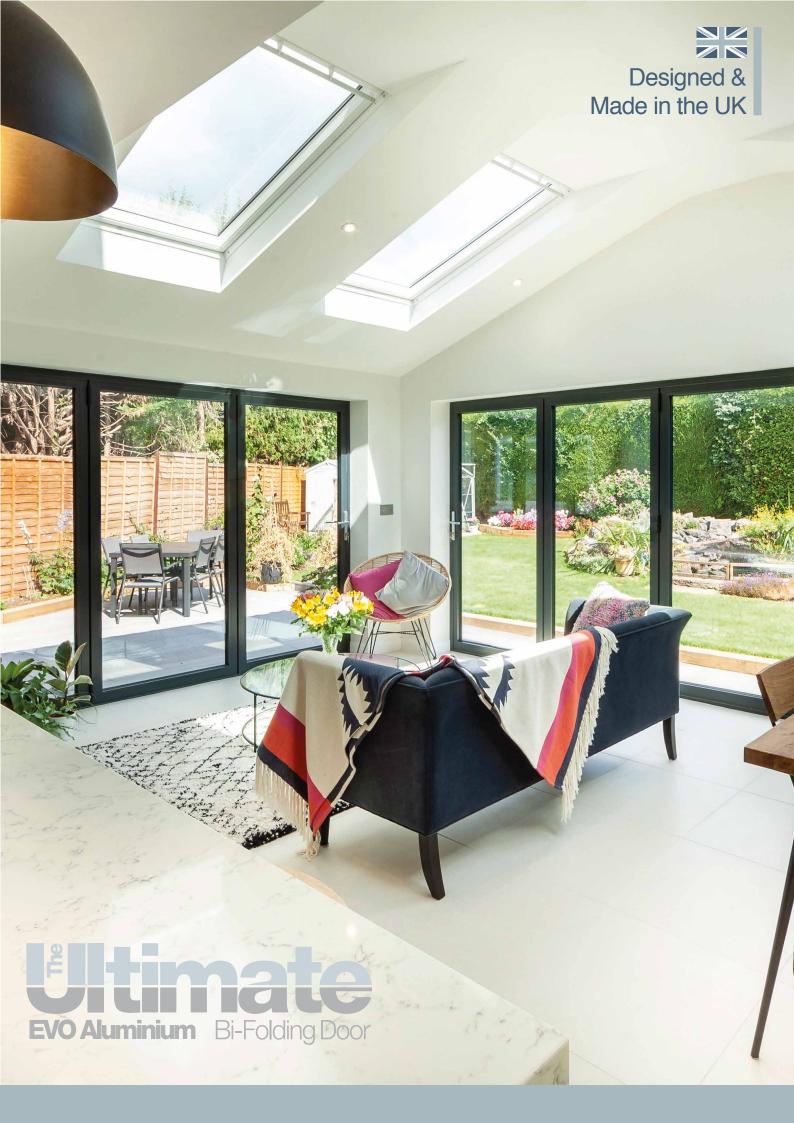

# Designed and manufactured in the UK. Made to last.

The Ultimate Evolution aluminium bi-folding door is different – and that's by design.

It offers incredible flexibility. Defined by contemporaryand ultra-slim aluminium sightlines, the Ultimate Evolution will span the largest openings, combining corestructural integrity, advanced thermal performance and weather sealing.

Available in a wide choice of configurations and colours. We can also work with you to design a door to complement the individual character of your property and how you use it

But that's not what makes the Ultimate Evolution unique.

It's different, because it's built from the ground-up-and around its hardware—something that guarantees through-life performance and effortless operation.

Find out why the Ultimate Evolution is the perfect choice for your next home improvement.

\*Subject to specific site conditions and wind loads.

A bi-folding door designed around you – Bring light and a sense of space to your home.

Door shown: The Ultimate Evolution in Anthracite Grey.