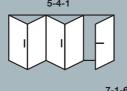

The technical low down. A bi-folding door designed to perform.

Reverse configurations also available, eg. 3-3-0 and 3-0-3

Reverse configurations also available, eg. 2-0-2 and 2-2-0

- Internal & External Master Door Handle Position Lever/Lever with cylinder and key
- I Shootbolt Handle Position Internal handles without cylinder and key
- \* No external access as standard for these configurations

Shootbolt handles displayed are internal positioned

Internal locking with cylinder & Internal / External locking with cylinder options available - These options DO NOT comply with Document Q / PAS24