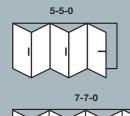

The technical low down. A bi-folding door designed to perform.

Reverse configurations also available, eg. 3-3-0 and 3-0-3

Reverse configurations also available, eg. 2-0-2 and 2-2-0

- Internal & External Master Door Handle Position Lever/Lever with cylinder and key
- I Shootbolt Handle Position Internal handles without cylinder and key
- \* No external access as standard for these configurations

Shootbolt handles displayed are internal positioned

Internal locking with cylinder & Internal / External locking with cylinder options available - These options DO NOT comply with Document Q / PAS24