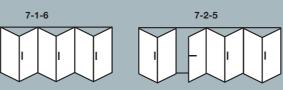

The technical low down. A bi-folding door designed to perform.

Reverse configurations also available, eg. 3-3-0 and 3-0-3

Reverse configurations also available, eg. 2-0-2 and 2-2-0

- Internal & External Master Door Handle Position Lever/Lever with cylinder and key
- I Shootbolt Handle Position Internal handles without cylinder and key
- \* No external access as standard for these configurations