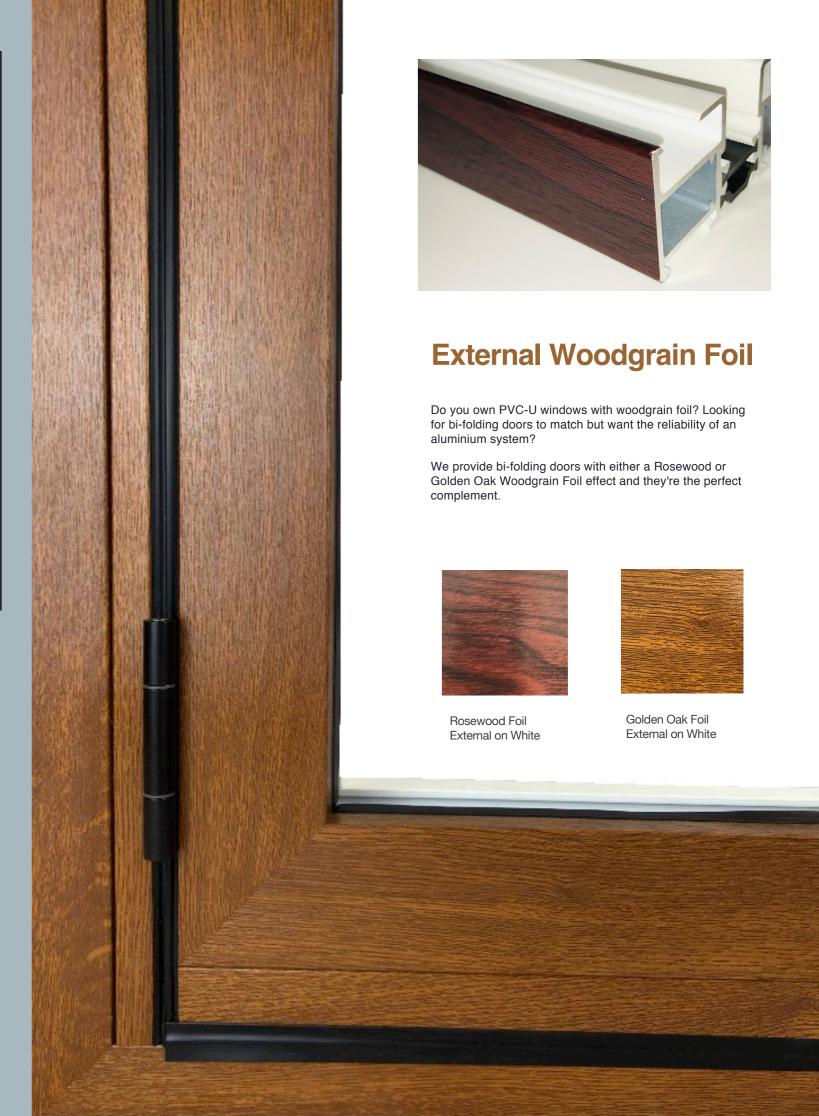

### Guaranteed finish

The Ultimate Evolution is finished in a special marine-grade powder coating. This tough and highly durable polyester finish is guaranteed for 10-years.

White

Grey

Dual colour Grey on White Specials