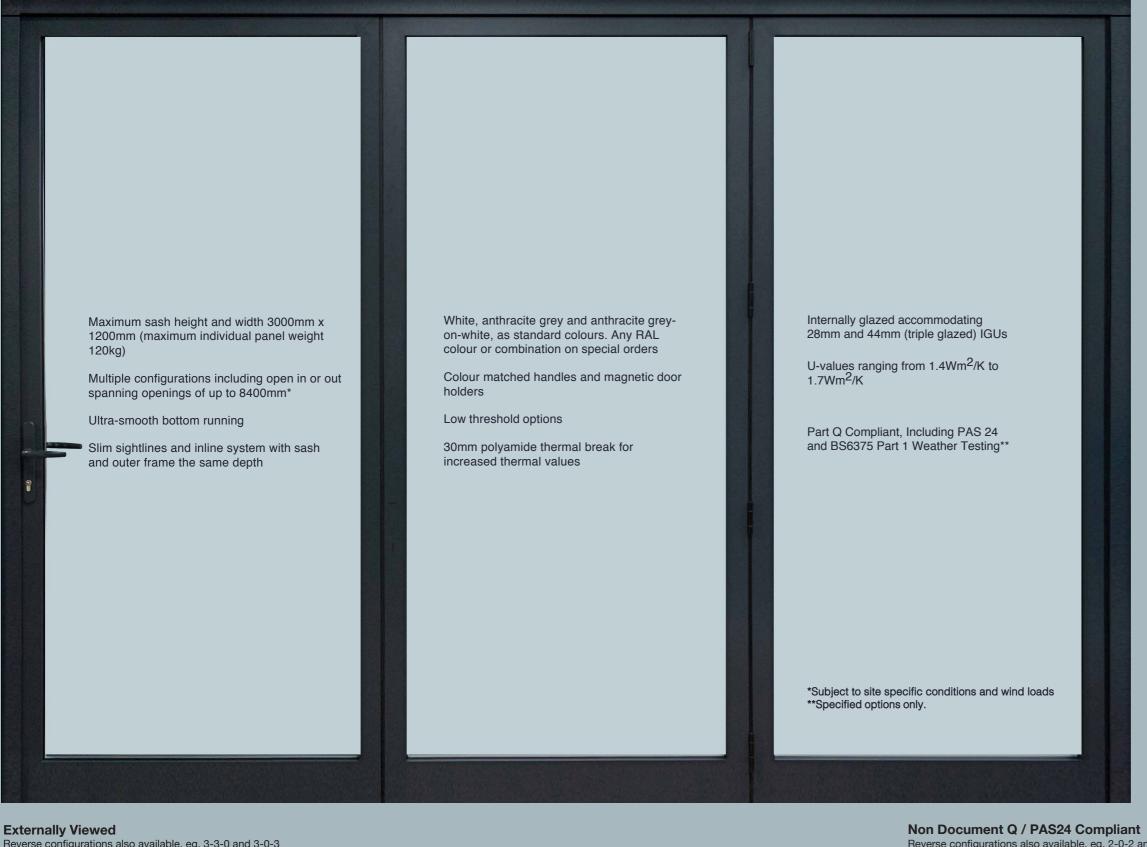

# Designed and manufactured in the UK. Made to last.

The Ultimate Evolution aluminium bi-folding door is different – and that's by design.

It offers incredible flexibility. Defined by contemporaryand ultra-slim aluminium sightlines, the Ultimate Evolution will span the largest openings, combining corestructural integrity, advanced thermal performance and weather sealing.

Available in a wide choice of configurations and colours. We can also work with you to design a door to complement the individual character of your property and how you use it

But that's not what makes the Ultimate Evolution unique.

Manufactured in the UK using the best materials and to the highest standards, it means that the Ultimate Evolution delivers effortless operation, enhanced security, and exceptional weather sealing.

Combined with a slim aluminium profile, the core integrity of our hardware, means that we can also offer incredible design flexibility, accommodating heavier individual sash weights and openings of up to 8400mm\*

\*Subject to specific site conditions and wind loads.

A bi-folding door designed around you – Bring light and a sense of space to your home.

Door shown: The Ultimate Evolution in Anthracite Grey.

### **Standard Colours:**

Anthracite Grey

Whi

Anthracite Grey on White

### Thermalperformance

The Ultimate Evolution system employs the very latest in polyamide thermal technology. This reduces heat loss by creating a thermal barrier between the outside and inside of frames, which combined with the latest energy efficient double and triple glazing delivers u-values (the measure of heat loss) as low as 1.4W/m2K, keeping your home warm and cosy.