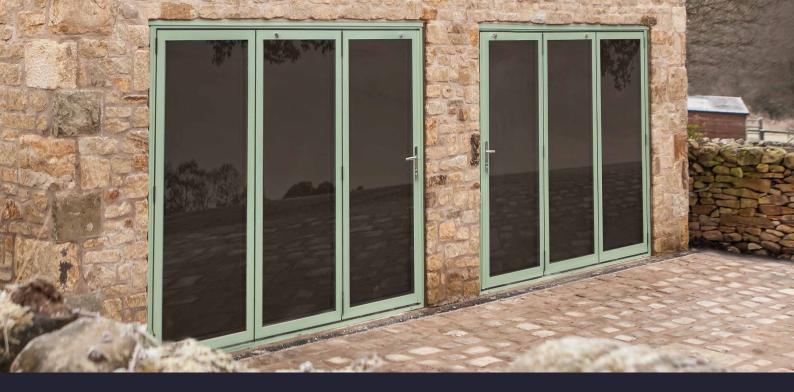

# Designed and manufactured in the UK. Made to last.

The Ultimate Evolution aluminium bi-folding door is different – and that's by design.

It offers incredible flexibility. Defined by contemporaryand ultra-slim aluminium sightlines, the Ultimate Evolution will span the largest openings, combining corestructural integrity, advanced thermal performance and weather sealing.

# A seamless Connection.

The Ultimate Evolution provides a seamless connection between your home's indoor and outdoor spaces.

Think lazy summer days and drinks with friends, doors folded neatly to one side, extending the reach of your home to the world beyond.