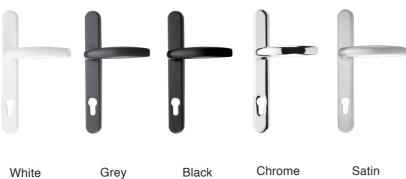

# **Hardware Options:**

The technical low down. A bi-folding door designed to perform.

Reverse configurations also available, eg. 3-3-0 and 3-0-3

Reverse configurations also available, eg. 2-0-2 and 2-2-0

- Internal & External Master Door Handle Position Lever/Lever with cylinder and key
- I Shootbolt Handle Position Internal handles without cylinder and key
- \* No external access as standard for these configurations

Shootbolt handles displayed are internal positioned

Internal locking with cylinder & Internal / External locking with cylinder options available - These options DO NOT comply with Document Q / PAS24

PAS24 and Part Q approved

Severe weather tested to BS6375-1:2004

10-year manufacturer's guarantee

Master Door - Lever/Lever Handles Secondary Door - Internal Shootbolt Handle, without Cylinder

Internal Shootbolt handle without cylinder