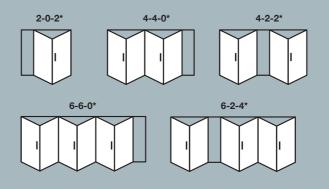

The technical low down. A bi-folding door designed to perform.

Reverse configurations also available, eg. 3-3-0 and 3-0-3

Reverse configurations also available, eg. 2-0-2 and 2-2-0

- Internal & External Master Door Handle Position Lever/Lever with cylinder and key
- I Shootbolt Handle Position Internal handles without cylinder and key
- \* No external access as standard for these configurations