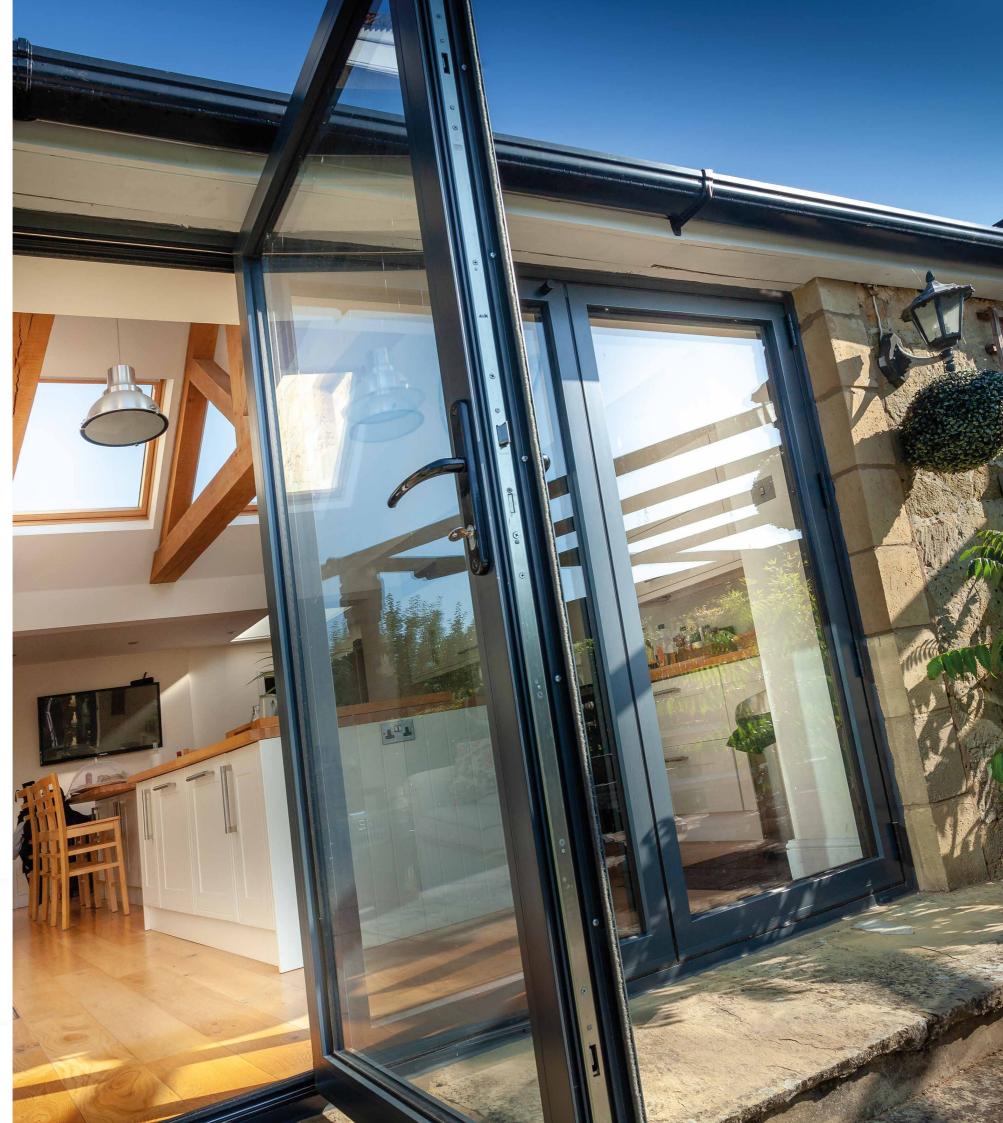

\*Subject to specific site conditions and wind loads.

A bi-folding door designed around you – Bring light and a sense of space to your home.

Door shown: The Ultimate Evolution in Anthracite Grey.

# A seamless Connection.

The Ultimate Evolution provides a seamless connection between your home's indoor and outdoor spaces.

Think lazy summer days and drinks with friends, doors folded neatly to one side, extending the reach of your home to the world beyond.

And for the days when British summer falls short of expectation, the Ultimate Evolution also delivers on practicality, with a choice of open in or open out traffic doors and low threshold option, providing the perfect connection to your garden, year-round and whateverthe weather!