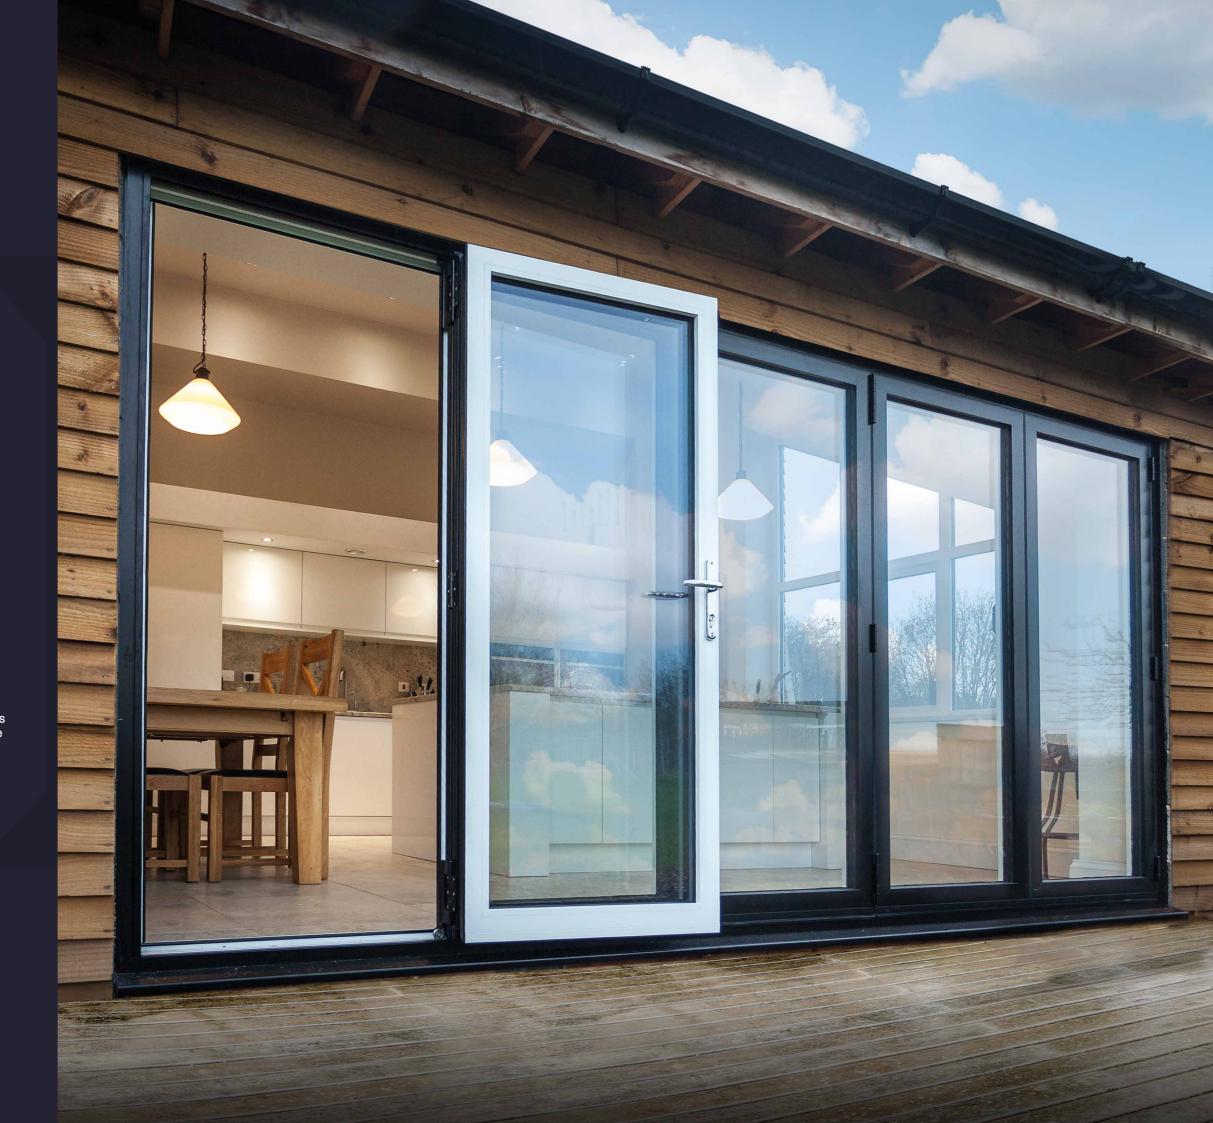

# A seamless Connection.

The Ultimate Evolution provides a seamless connection between your home's indoor and outdoor spaces.

Think lazy summer days and drinks with friends, doors folded neatly to one side, extending the reach of your home to the world beyond.

And for the days when British summer falls short of expectation, the Ultimate Evolution also delivers on practicality, with a choice of open in or open out traffic doors and low threshold option, providing the perfect connection to your garden, year-round and whateverthe weather!

# Single aluminium. Entrance doors.

The cutting-edge aluminium system whichwe use to manufacture the Ultimate Evolution bi-folding door is also available as a single glazed entrance door. Delivering a contemporary design aesthetic, it also allows you to develop a consistent style throughout your property.